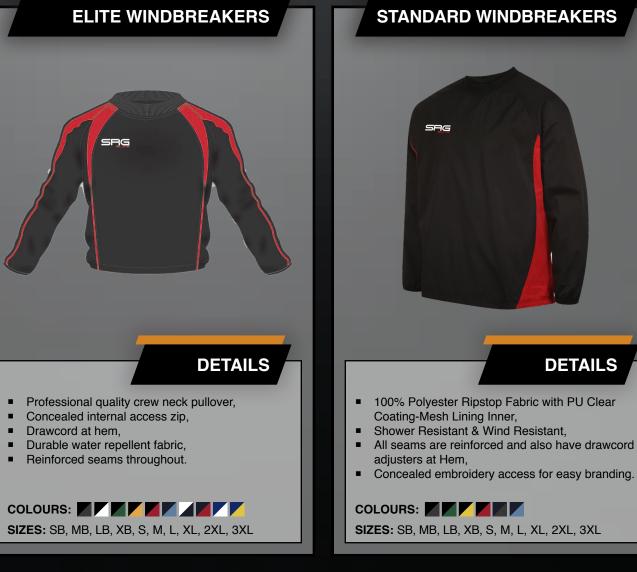

#### **TRAINING GEAR**

45 DAYS TURN AROUND FOR PLAYING KIT

26YRS OF RUGBY KNOWLEDGE

#### TRAINING GEAR

45 DAYS TURN AROUND FOR PLAYING KIT

26YRS OF RUGBY KNOWLEDGE