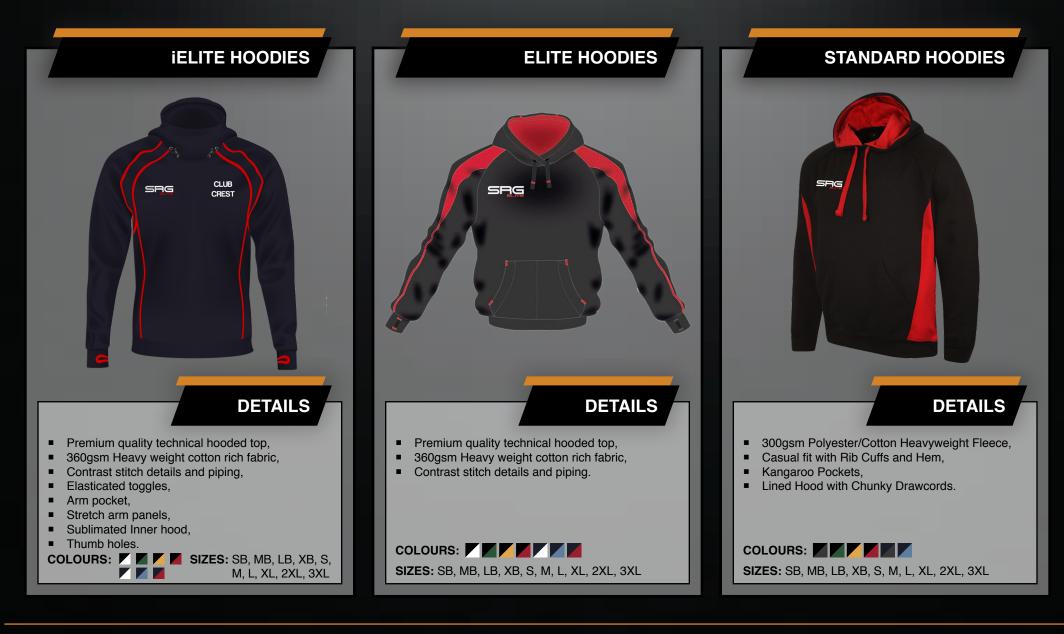

#### **SRG HOODIES**

45 DAYS TURN AROUND FOR PLAYING KIT

26YRS OF RUGBY KNOWLEDGE

45 DAYS TURN AROUND FOR PLAYING KIT

26YRS OF RUGBY KNOWLEDGE