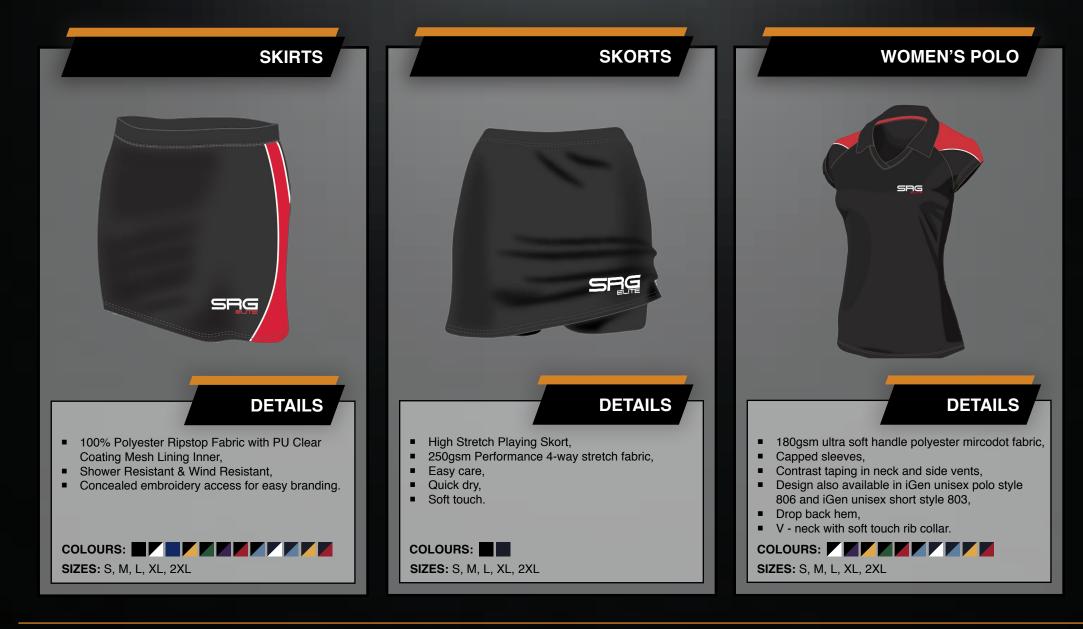

#### WOMENS PLAYING KIT

45 DAYS TURN AROUND FOR PLAYING KIT

26YRS OF RUGBY KNOWLEDGE