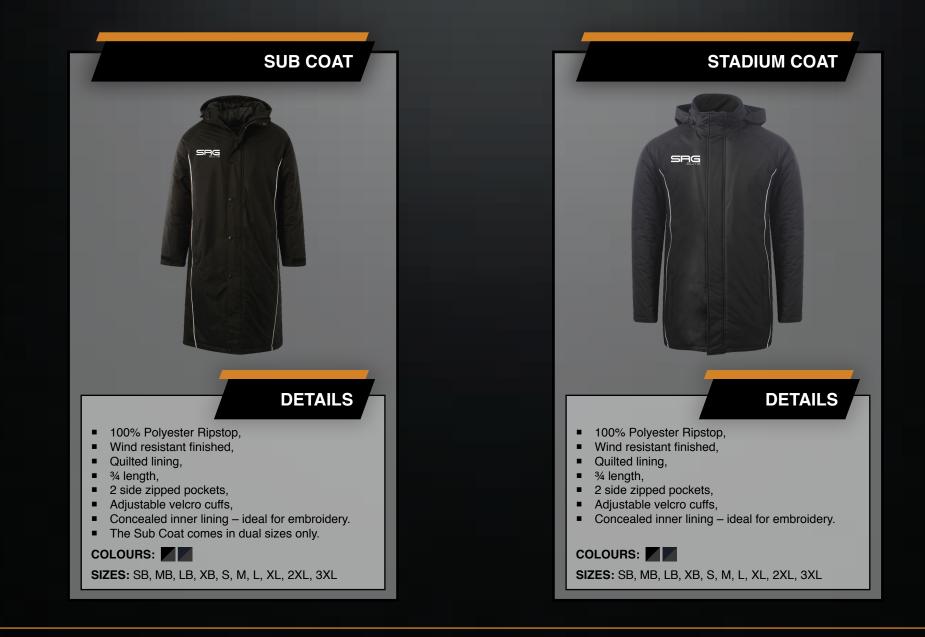

#### **SRG HOODIES**

45 DAYS TURN AROUND FOR PLAYING KIT

26YRS OF RUGBY KNOWLEDGE

45 DAYS TURN AROUND FOR PLAYING KIT

26YRS OF RUGBY KNOWLEDGE