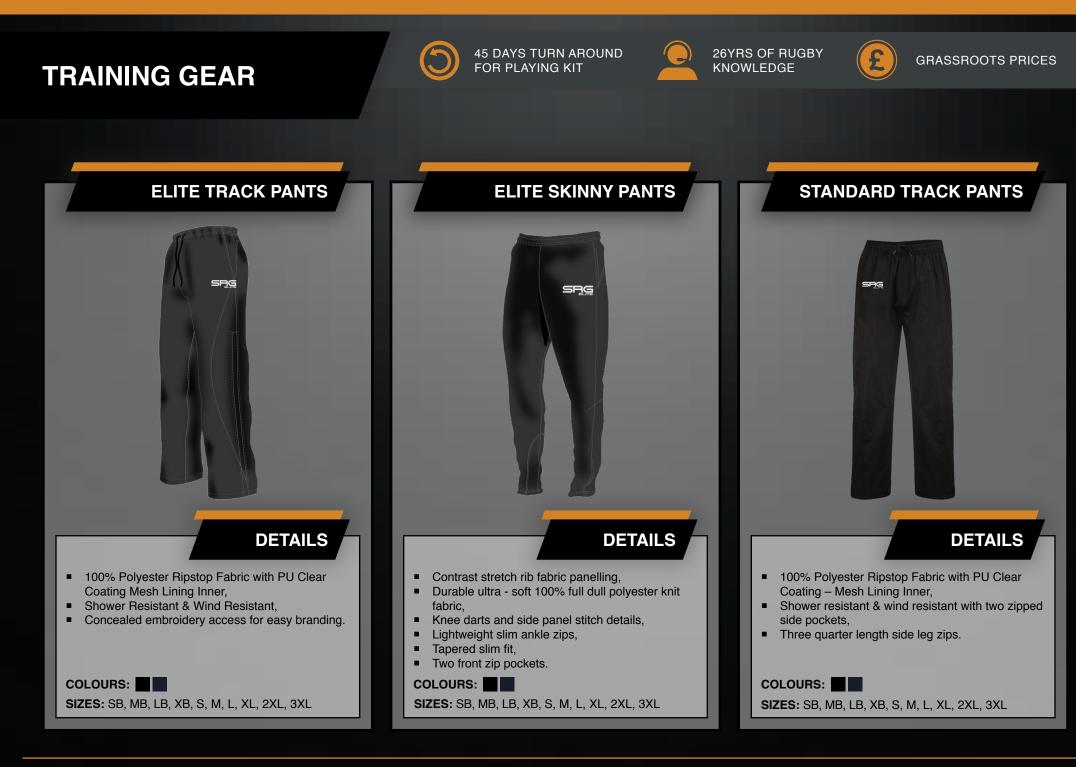

#### **TRAINING GEAR**

45 DAYS TURN AROUND FOR PLAYING KIT

26YRS OF RUGBY KNOWLEDGE

#### TRAINING GEAR

45 DAYS TURN AROUND FOR PLAYING KIT

26YRS OF RUGBY KNOWLEDGE